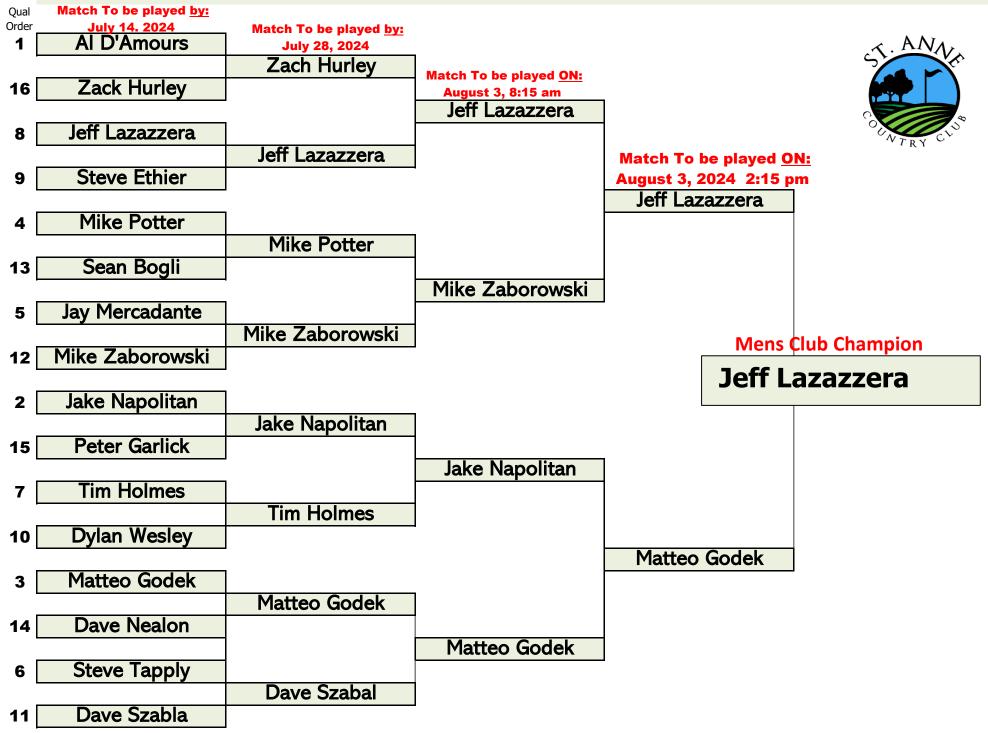

## 2024 MENS CLUB CHAMPIONSHIP



## **2024 MENS PRESIDENTS CUP**



## **2024 MENS SENIOR PRESIDENTS CUP**



## **2024 LADIES PRESIDENTS CUP**

| Qual  |                    |                               |                               |           |                       |                |
|-------|--------------------|-------------------------------|-------------------------------|-----------|-----------------------|----------------|
| Order |                    | Match To be played <u>by:</u> |                               |           |                       | S. ANA         |
|       | Linda Longhi 22    | July 14, 2024                 | _                             |           |                       | S' C           |
|       |                    | Linda Longhi                  | Match To be played <u>by:</u> |