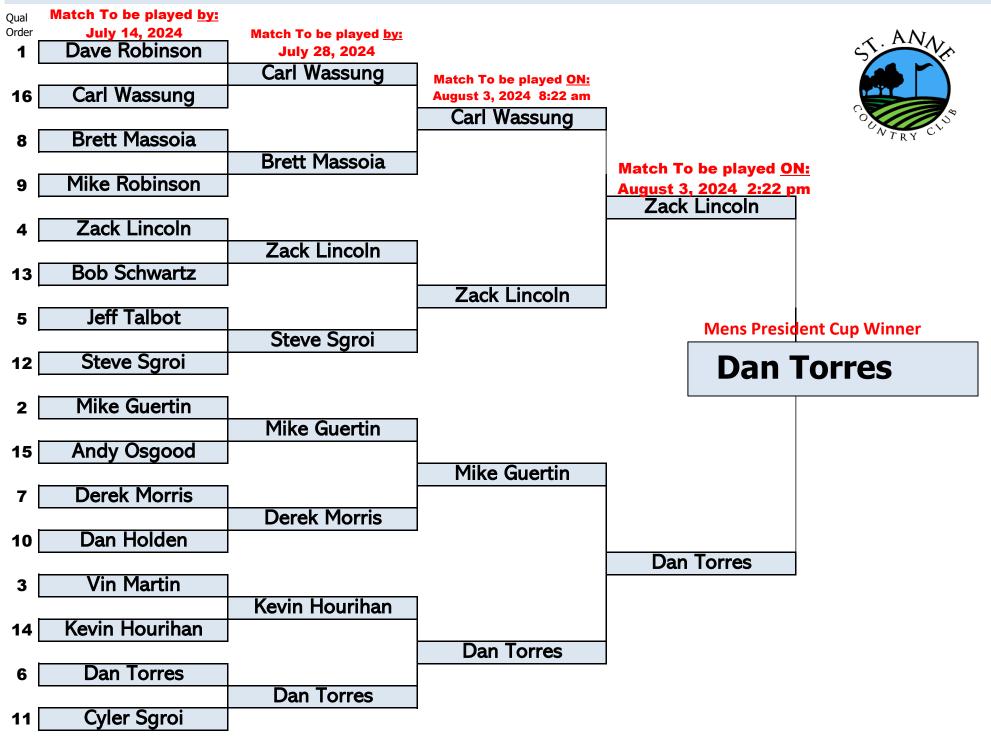

## 2024 MENS CLUB CHAMPIONSHIP



## **2024 MENS PRESIDENTS CUP**



## **2024 MENS SENIOR PRESIDENTS CUP**



## **2024 LADIES PRESIDENTS CUP**

| Qual  |                    |                               |                               |           |                       |                |
|-------|--------------------|-------------------------------|-------------------------------|-----------|-----------------------|----------------|
| Order |                    | Match To be played <u>by:</u> |                               |           |                       | S. ANA         |
|       | Linda Longhi 22    | July 14, 2024                 | _                             |           |                       | S' C           |
|       |                    | Linda Longhi                  | Match To be played <u>by:</u> |           |