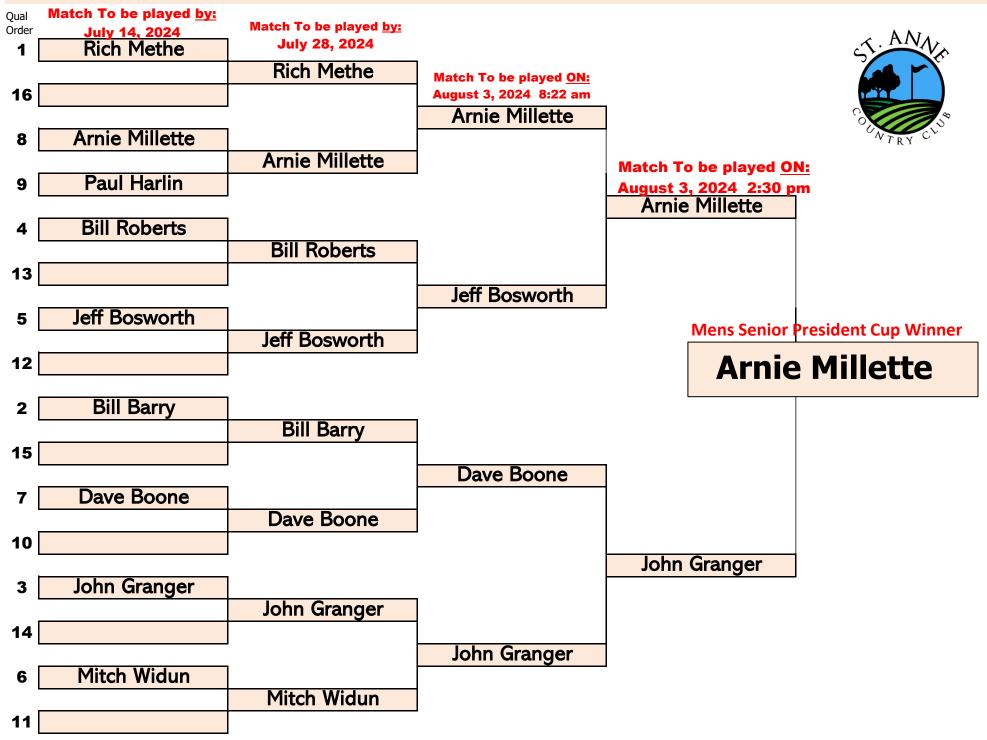

## 2024 MENS CLUB CHAMPIONSHIP



## **2024 MENS PRESIDENTS CUP**



## **2024 MENS SENIOR PRESIDENTS CUP**



## **2024 LADIES PRESIDENTS CUP**

| Qual  |                    |                               |                               |           |                       |                |
|-------|--------------------|-------------------------------|-------------------------------|-----------|-----------------------|----------------|
| Order |                    | Match To be played <u>by:</u> |                               |           |                       | S. ANA         |
|       | Linda Longhi 22    | July 14, 2024                 | _                             |           |                       | S' C           |
|       |                    | Linda Longhi                  | Match To be played <u>by:</u> |           |                       |                |
|       |